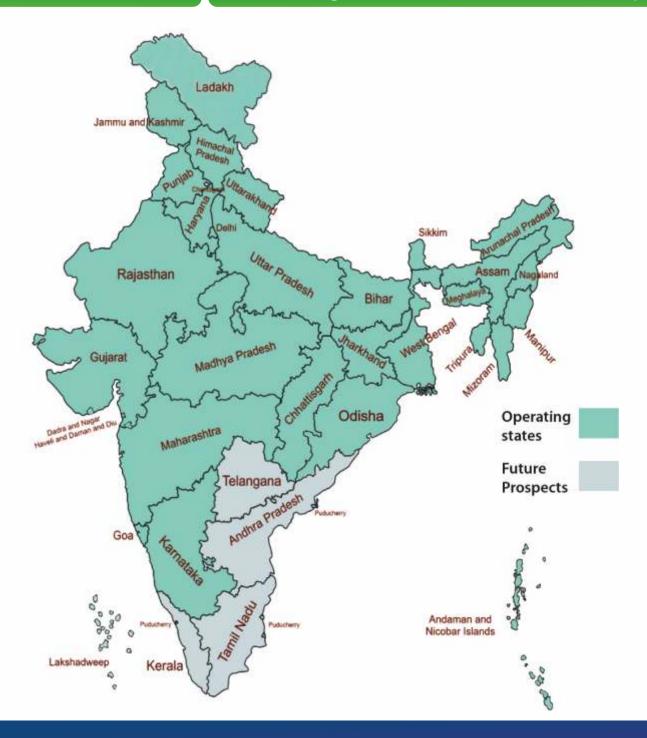

# TRANSFORMING THE EDUCATIONAL LANDSCAPE THROUGH ED-TECH PORTFOLIO

12000+ Schools are Associated

25+ States

35,00,000+ Students

50+ Strategic Global & Indian Partnerships

# The Mittsure Journey

Started the Journey from Rajasthan in 2019, just before the pandemic, and after reaching 8 states and associated with more than 12000 schools, we are now present in 25 States.

With an extended team of 300 marketing Staff and more than 100 technocrats, we are here to help solve the problems of schools and provide them with the feasibility of the solutions.